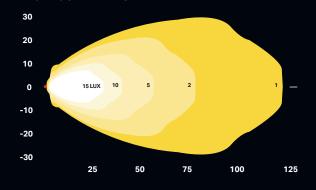

| 156x138x99mm                |
| NET WEIGHT             | 2.5kg                       |
| EMC RATING             | CISPR 25 Class 3            |
| MOUNTING SUITABLE      | Upright & Pendant           |
| EXPECTED LIFESPAN      | 50,000 hours                |
| WARRANTY               | 5 Years                     |



## **ATOM 60**

#### LED WORK LAMPS

#### **DESIGNED FOR**

- ✓ HAUL TRUCKS
- ✓ TRUCKS
- ✓ GRADERS
- ✓ VEHICLE FLOOD LIGHTING
- ✓ MOBILE MECHANICS
- UNDERGROUND DRILL RIGS
- UNDERGROUND GENERAL LIGHTING
- ✓ EMI SENSITIVE APPLICATIONS
- UNDERGROUND WHEEL LOADERS
- ✓ TRUCKS
- ✓ VEHICLE FLOOD LIGHTING
- ✓ MOBILE MECHANICS



#### **TECHNICAL DRAWINGS**



#### **BEAM PATTERNS**

## 60 WATT EURO BEAM **210M USABLE LIGHT**



### 60 WATT WIDE FLOOD BEAM 120M USABLE LIGHT