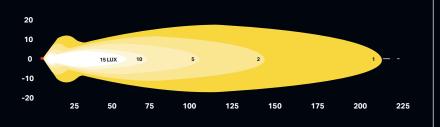

| 3000K, 4000K or 5700K       |
| DIMENSIONS             | 156x138x99mm                |
| NET WEIGHT             | 2.5kg                       |
| EMC RATING             | CISPR 25 Class 3            |
| MOUNTING SUITABLE      | Upright & Pendant           |
| EXPECTED LIFESPAN      | 50,000 hours                |
| WARRANTY               | 5 Years                     |



## **ATOM 60**

#### LED WORK LAMPS

#### **DESIGNED FOR**

- ✓ HAUL TRUCKS
- ✓ TRUCKS
- ✓ GRADERS
- ✓ VEHICLE FLOOD LIGHTING
- ✓ MOBILE MECHANICS
- UNDERGROUND DRILL RIGS
- UNDERGROUND GENERAL LIGHTING
- ✓ EMI SENSITIVE APPLICATIONS
- UNDERGROUND WHEEL LOADERS
- ✓ TRUCKS
- ✓ VEHICLE FLOOD LIGHTING
- ✓ MOBILE MECHANICS



#### **TECHNICAL DRAWINGS**



#### **BEAM PATTERNS**

## 60 WATT EURO BEAM **210M USABLE LIGHT**



### 60 WATT WIDE FLOOD BEAM 120M USABLE LIGHT