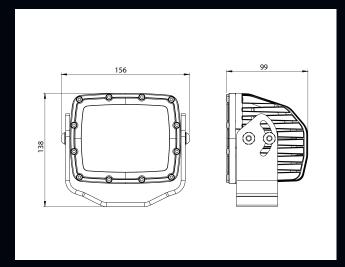

#### **TECHNICAL DRAWINGS**

| PRODUCT NAME           | ATOM 60 LED WORK LAMP       |
|------------------------|-----------------------------|
| MODEL                  | ATOM 60                     |
| WATTAGE                | 60W                         |
| BEAM ANGLE             | 25°, 40°, 60°, 70x40°, 110° |
| LIGHT OUTPUT RAW       | 7,595lm                     |
| LIGHT OUTPUT EFFECTIVE | 5,925lm                     |
| VOLTAGE                | 9-36V or 24V only           |
| OPERATING TEMP         | -40°C to +85°C              |
| IP RATING              | IP69                        |
| VIBRATION RATING       | 25G rms                     |
| CONNECTOR TYPE         | 2 Pin Deutsch               |
| HOUSING                | Die-Cast Alloy              |
| LENS                   | Polycarbonate               |
| BRACKET                | 5mm Stainless Steel         |
| CURRENT DRAW           | 2.5A @ 24V                  |
| CRI                    | 70CRI                       |
| CCT/KELVIN             | 3000K, 4000K or 5700K       |
| DIMENSIONS             | 156x138x99mm                |
| NET WEIGHT             | 2.5kg                       |
| EMC RATING             | CISPR 25 Class 3            |
| MOUNTING SUITABLE      | Upright & Pendant           |
| EXPECTED LIFESPAN      | 50,000 hours                |
| WARRANTY               | 5 Years                     |