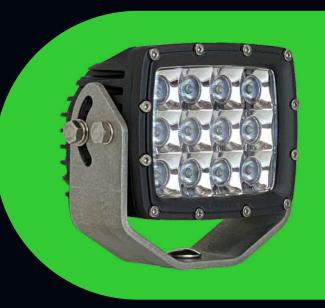

# **ATOM 60**

#### LED WORK LAMPS

Dura Vision ATOM LED work lamps have proved their high performance and rugged construction in some of the most harsh environments. Available in 3 output options, the Atoms cover a wide range of applications from work lights on light vehicles to lighting stairways, gangways and service areas on large machines. Their high light output relative to size, along with their IP68 waterproof rating, makes them extremely versatile.

| PRODUCT NAME           | ATOM 60 LED WORK LAMP       |
|------------------------|-----------------------------|
| MODEL                  | ATOM 60                     |
| WATTAGE                | 60W                         |
| BEAM ANGLE             | 25°, 40°, 60°, 70x40°, 110° |
| LIGHT OUTPUT RAW       | 7,595lm                     |
| LIGHT OUTPUT EFFECTIVE | 5,925lm                     |
| VOLTAGE                | 9-36V or 24V only           |
| OPERATING TEMP         | -40°C to +85°C              |
| IP RATING              | IP69                        |
| VIBRATION RATING       | 25G rms                     |
| CONNECTOR TYPE         | 2 Pin Deutsch               |
| HOUSING                | Die-Cast Alloy              |
| LENS                   | Polycarbonate               |
| BRACKET                | 5mm Stainless Steel         |
| CURRENT DRAW           | 2.5A @ 24V                  |
| CRI                    | 70CRI                       |
| CCT/KELVIN             | 3000K, 4000K or 5700K       |
| DIMENSIONS             | 156x138x99mm                |
| NET WEIGHT             | 2.5kg                       |
| EMC RATING             | CISPR 25 Class 3            |
| MOUNTING SUITABLE      | Upright & Pendant           |
| EXPECTED LIFESPAN      | 50,000 hours                |
| WARRANTY               | 5 Years                     |